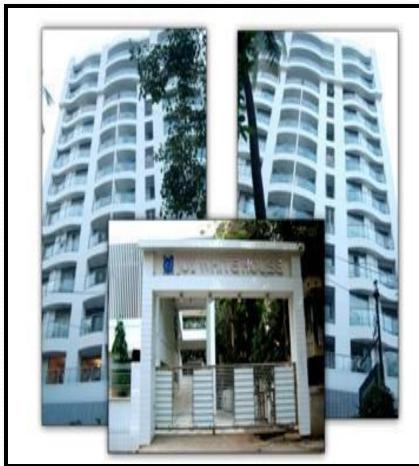

## **Our Builder Projects:**

White House at Santacruz West, Mumbai.

12 Storied Building, more than 30000 Sft CA completed within 9 month with entire lock and key.